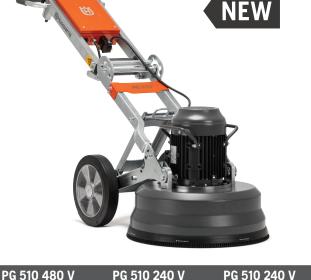

## HUSQVARNA SURFACE PREP PG 510

The PG 510 is a planetary floor grinder with three grinding discs and a total grinding width of 20 in (515 mm). Performs all types of applications such as concrete grinding, coating removal, concrete repair and polishing. The grinding head on the PG 510 is effectively sealed to keep dust and moisture out. This greatly extends the useful life of the bearings and belts.

The PG 510 is ideal as a rental machine and suitable for both professional and semi-professional work. Quick-release couplings allow the grinding head to be separated from the chassis, which can then be easily folded for transport. The grinder also has a digital hour meter.